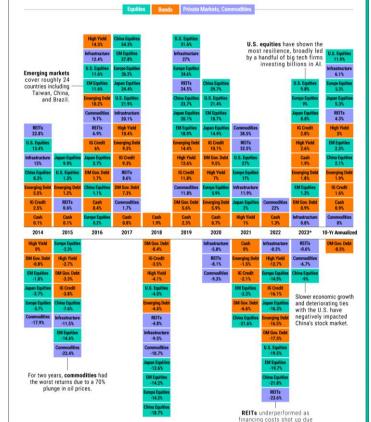

## Tracking FPI Growth over the last decade

2023 data is up to September 30

11,192: Total # of FPIs registered as on October 31, 2023