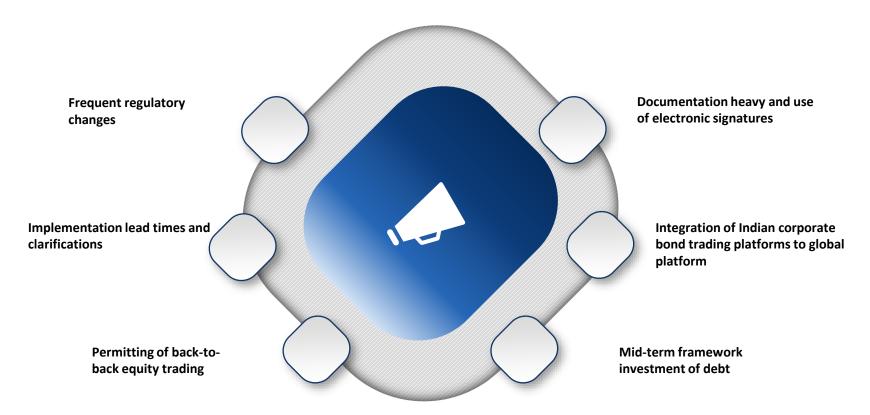

|                    |                          |                      |                   |           |                  |                             |     |
| Taiwan         |                                 |                    |                          |                      |                   |           |                  |                             |     |
| Vietnam        |                                 |                    |                          |                      |                   |           |                  |                             |     |



## Tracking FPI Growth over the last decade





2023 data is up to September 30

11,192: Total # of FPIs registered as on October 31, 2023

### The Voice of the Investor - India Market Access