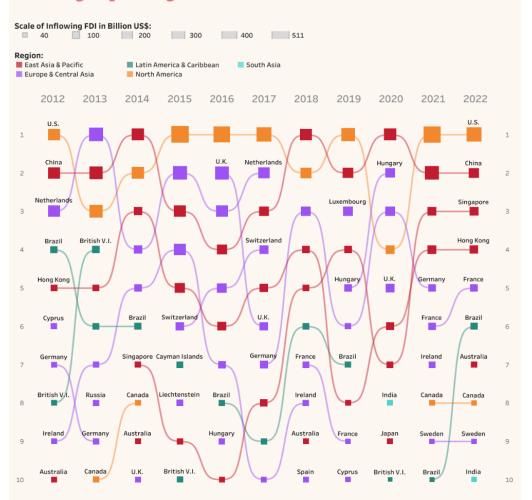

The Elephant In The Room – How To Improve Market Access

Mumbai November 2023

#### **Ranking Top Foreign Investment Destinations**



# **Fastest Rising Asset Classes**

IN 2023





to rising interest rates.



# Has Market Access Improved?

|                | Pre-<br>Investment<br>Approvals | Account<br>Opening | Securities<br>Settlement | Free of<br>Transfers | FX<br>Limitations | Overdraft | Long<br>Balances | Repatriation<br>Limitations | Tax |
|----------------|---------------------------------|--------------------|--------------------------|----------------------|-------------------|-----------|------------------|-----------------------------|-----|
| China A        |                                 |                    |                          |                      |                   |           |                  |                             |     |
| India          |                                 |