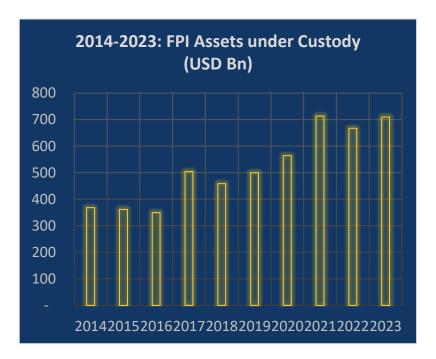

## Tracking FPI Growth over the last decade

2023 data is up to September 30

11,192: Total # of FPIs registered as on October 31, 2023